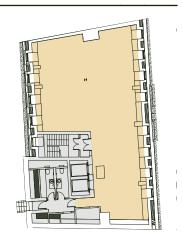

# First Floor Office 5,006 sq ft / 465 sq m

Third Floor

Office 1,865 sq ft / 173 sq m

RICHMOND RIVERSIDE