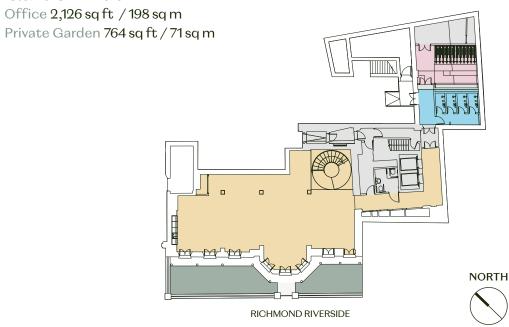

### Schedule of Areas

Situated on the south east side of Richmond Riverside, Palm Court offers flexible floor plates - so you work the way you want to.

|                     | sq ft  | sq m  |
|---------------------|--------|-------|
| Third Floor Office  | 1,865  | 173   |
| Second Floor Office | 4,921  | 457   |
| First Floor Office  | 5,006  | 465   |
| Ground Floor Office | 2,696  | 251   |
| Garden Floor Office | 2,126  | 198   |
| Private Garden      | 764    | 71    |
| Total Office        | 16,615 | 1,544 |

### **Garden Floor**