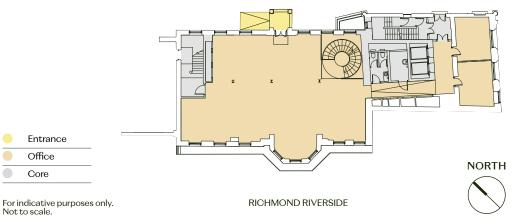

### Schedule of Areas

Situated on the south east side of Richmond Riverside, Palm Court offers flexible floor plates - so you work the way you want to.

|                     | sq ft  | sq m  |
|---------------------|--------|-------|
| Third Floor Office  | 1,865  | 173   |
| Second Floor Office | 4,921  | 457   |
| First Floor Office  | 5,006  | 465   |
| Ground Floor Office | 2,696  | 251   |
| Garden Floor Office | 2,126  | 198   |
| Private Garden      | 764    | 71    |
| Total Office        | 16,615 | 1,544 |