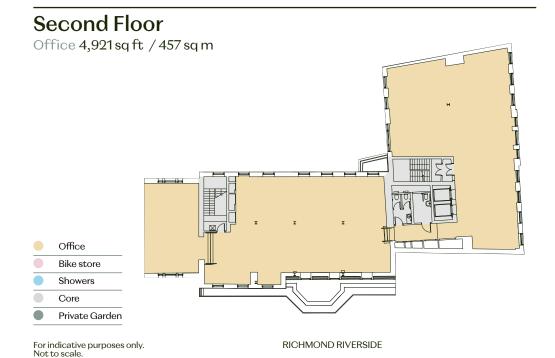

### Schedule of Areas

Situated on the south east side of Richmond Riverside, Palm Court offers flexible floor plates - so you work the way you want to.

|                     | sq ft  | sq m  |
|---------------------|--------|-------|
| Third Floor Office  | 1,865  | 173   |
| Second Floor Office | 4,921  | 457   |
| First Floor Office  | 5,006  | 465   |
| Ground Floor Office | 2,696  | 251   |
| Garden Floor Office | 2,126  | 198   |
| Private Garden      | 764    | 71    |
| Total Office        | 16,615 | 1,544 |